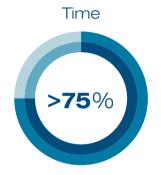

## **Facts and Figures**

# >20%

savings - due to improved dryer control

faster – in the lab due to readings within milliseconds