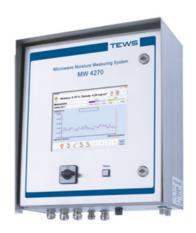

# Our sensor for your production processes

- Easy integration into PLC (analog as well as digital interfaces)
- Long-term stable
- Industry 4.0 ready
- 🔘 Centralized data storage
- Repeatability +/- 0,2% moisture absolute