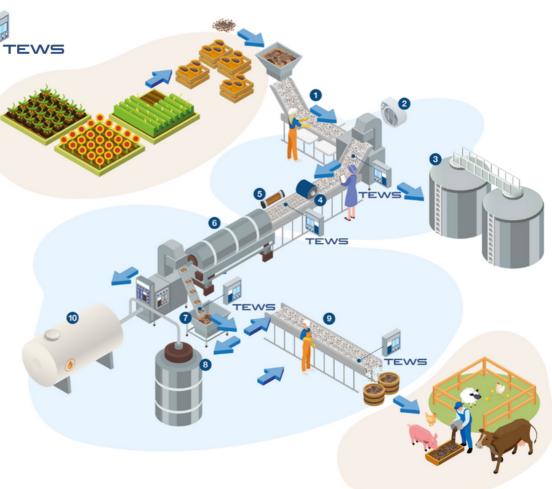

### **MOISTURE MEASUREMENT OF OIL SEEDS**

HIGH SPEED MOISTURE CONTROL INLINE AND IN THE LABORATORY

Coming fresh from the field, Soya, Rapeseed / Canola, Sunflower oil seeds moisture levels are often too high, so they need to be dried and well monitored before being stored in large silos, where they will wait for processing. The amount of oil obtained while pressed also highly depends on the moisture content of the seeds or the beans. TEWS solutions enable fast and accurate measurements of moisture and bulk density at many different positions in the

entire process (see graph).

- 2 Drying
- 3 Storing
- 4 Crushing
- 5 Heating
- 6 Pressing
- 7 Wet cake
- 8 Solvent extraction
- 9 Meal
- 10 Oil crude