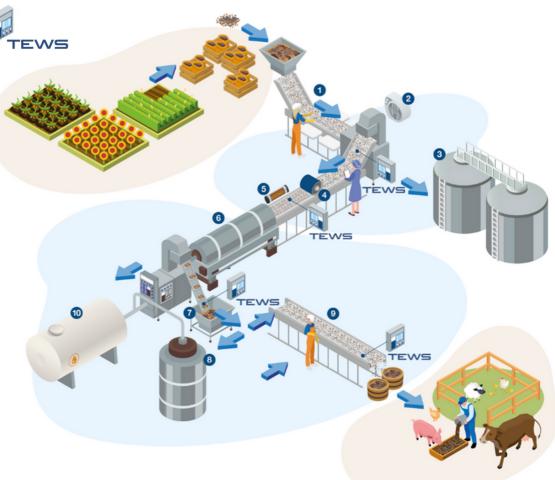

## **MOISTURE MEASUREMENT OF OIL SEEDS**

HIGH SPEED MOISTURE CONTROL INLINE AND IN THE LABORATORY

Coming fresh from the field, Soya, Rapeseed / Canola, Sunflower oil seeds moisture levels are often too high, so they need to be dried and well monitored before being stored in large silos, where they will wait for processing. The amount of oil obtained while pressed also highly depends on the moisture content of the seeds or the beans. TEWS solutions enable fast and accurate measurements of moisture and bulk density at many different positions in the

entire process (see graph).

2 Drying

3 Storing

4 Crushing

5 Heating

6 Pressing

Wet cake

8 Solvent extraction

9 Meal

10 Oil crude